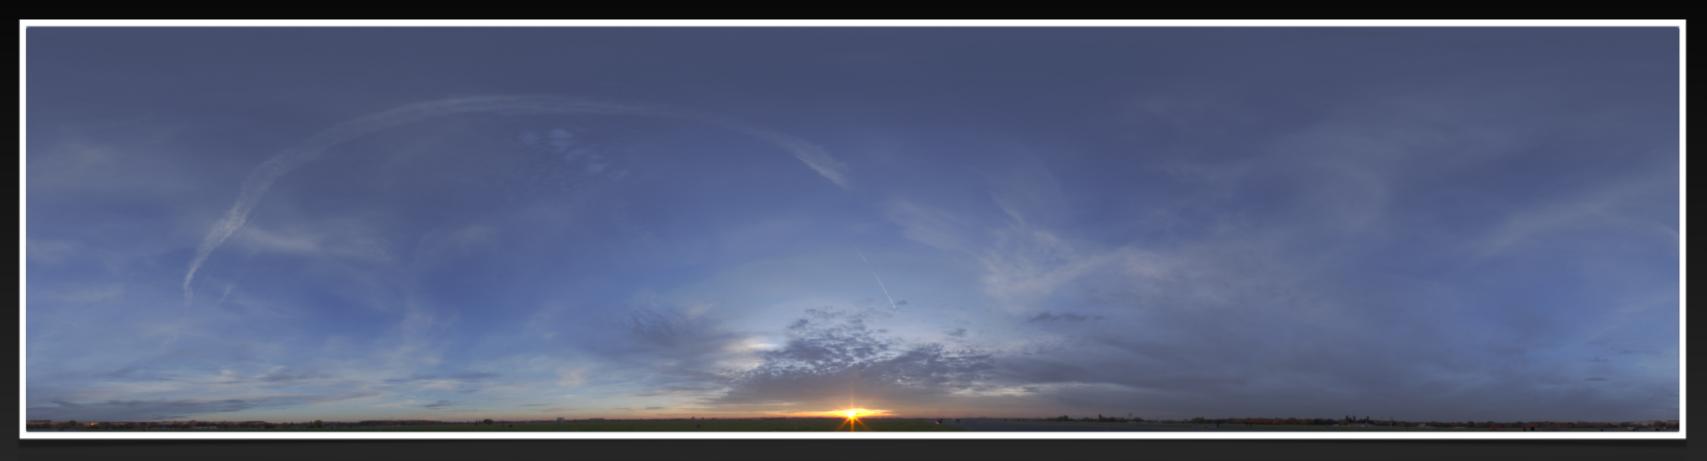

## HDRI SKYDOMES III Description

HDRI SKYDOMES is the third collection of 10 high quality 360° panorama photographs with high dynamic range for architectural lighting and visualization. Most of the HDRI photographs were taken in Berlin-Tempelhof, a large area without disturbing trees or houses nearby. Others were taken in London, UK. The images reflect different skies with different clouds and sun positions in order to achieve several moods in renderings. All images were manually stitched and cleaned with dust-removal and alignment.

## HDRI SKYDOMES III Main Features

- 10 high quality HDRI Skydomes
- 33 high resolution backplates
- 12 EV High Dynamic Range
- Demo scenes for 3ds max, modo, CINEMA4D
- Online Tutorials for 3ds max, modo, CINEMA4D