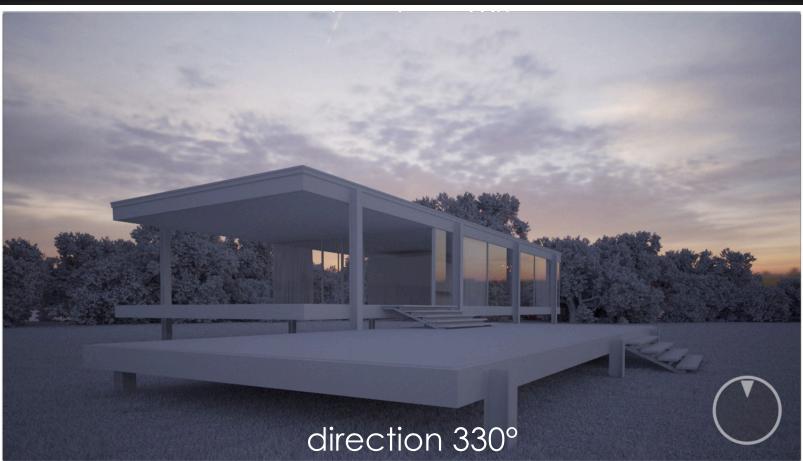

architectural scene objects and start rendering a beautiful image.

Each HDRI Skydome includes between 4-6 background photographs for further variation.



## HDRI SKYDOMES III Overview





# High Resolution backplates



# Works from all directions

























Preview scenes for 3ds max, modo and Cinema4D



## HDRI SKYDOMES III Main Features

- 10 high quality HDRI Skydomes
- 33 high resolution backplates
- 12 EV High Dynamic Range
- Demo scenes for 3ds max, modo, CINEMA4D
- Online Tutorials for 3ds max, modo, CINEMA4D

MA4D EMA4D



# HDRI SKYDOME 21















## Backplates

Mirror ball

© 2014 - VIZPARK<sup>™</sup> - All rights reserved.





















## Backplates

Mirror ball

© 2014 - VIZPARK<sup>™</sup> - All rights reserved.





# HDRI SKYDOME 23















## Backplates

Mirror ball

© 2014 - VIZPARK<sup>™</sup> - All rights reserved.



# HDRI SKYDOME 24





11



















## Backplates

Mirror ball

© 2014 - VIZPARK<sup>™</sup> - All rights reserved.





















## Backplates

Mirror ball

© 2014 - VIZPARK<sup>™</sup> - All rights reserved.











direction 150°







## Backplates

Mirror ball

© 2014 - VIZPARK<sup>™</sup> - All rights reserved.













© 2014 - VIZPARK™ - All rights reserved.

















## Mirror ball

© 2014 - VIZPARK<sup>™</sup> - All rights reserved.





















## Mirror ball

© 2014 - VIZPARK<sup>™</sup> - All rights reserved.





# HDRI SKYDOME 30



















Mirror ball

## Backplates

© 2014 - VIZPARK<sup>™</sup> - All rights reserved.





# more HDRIs ?