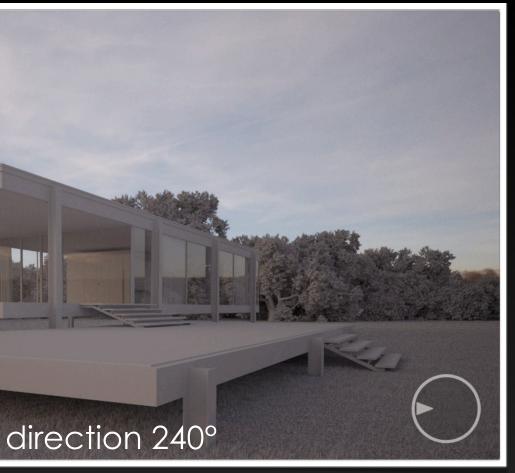

e scenes will give you a quick start, so you spend less time to prepare light and render settings. Just import your architectural scene objects and start rendering a beautiful image.

Each HDRI Skydome includes between 4-6 background photographs for further variation.



## HDRI SKYDOMES III Overview





# High Resolution backplates



# Works from all directions

























Preview scenes for 3ds max, modo and Cinema4D



## HDRI SKYDOMES III Main Features

- 10 high quality HDRI Skydomes
- 33 high resolution backplates
- 12 EV High Dynamic Range
- Demo scenes for 3ds max, modo, CINEMA4D
- Online Tutorials for 3ds max, modo, CINEMA4D

MA4D EMA4D



# HDRI SKYDOME 21















## Backplates

Mirror ball

© 2014 - VIZPARK<sup>™</sup> - All rights reserved.





















## Backplates

Mirror ball

© 2014 - VIZPARK<sup>™</sup> - All rights reserved.





# HDRI SKYDOME 23















## Backplates

Mirror ball

© 2014 - VIZPARK<sup>™</sup> - All rights reserved.



# HDRI SKYDOME 24





11



















## Backplates

Mirror ball

© 2014 - VIZPARK<sup>™</sup> - All rights reserved.





















## Backplates

Mirror ball

© 2014 - VIZPARK<sup>™</sup> - All rights reserved.











direction 150°







## Backplates

Mirror ball

© 2014 - VIZPARK<sup>™</sup> - All rights reserved.













© 2014 - VIZPARK™ - All rights reserved.

















## Mirror ball

© 2014 - VIZPARK<sup>™</sup> - All rights reserved.





















## Mirror ball

© 2014 - VIZPARK<sup>™</sup> - All rights reserved.





# HDRI SKYDOME 30