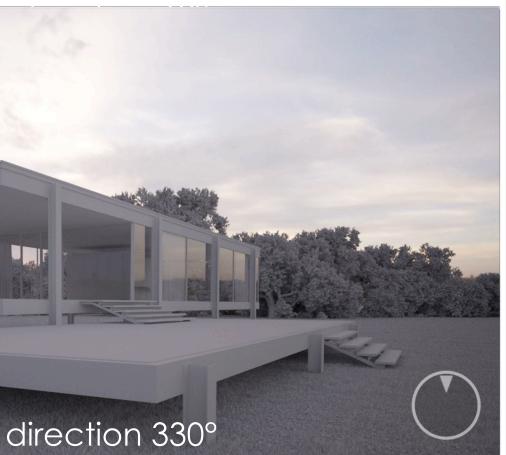

Each HDRI Skydome includes between 4-6 background photographs for further variation.