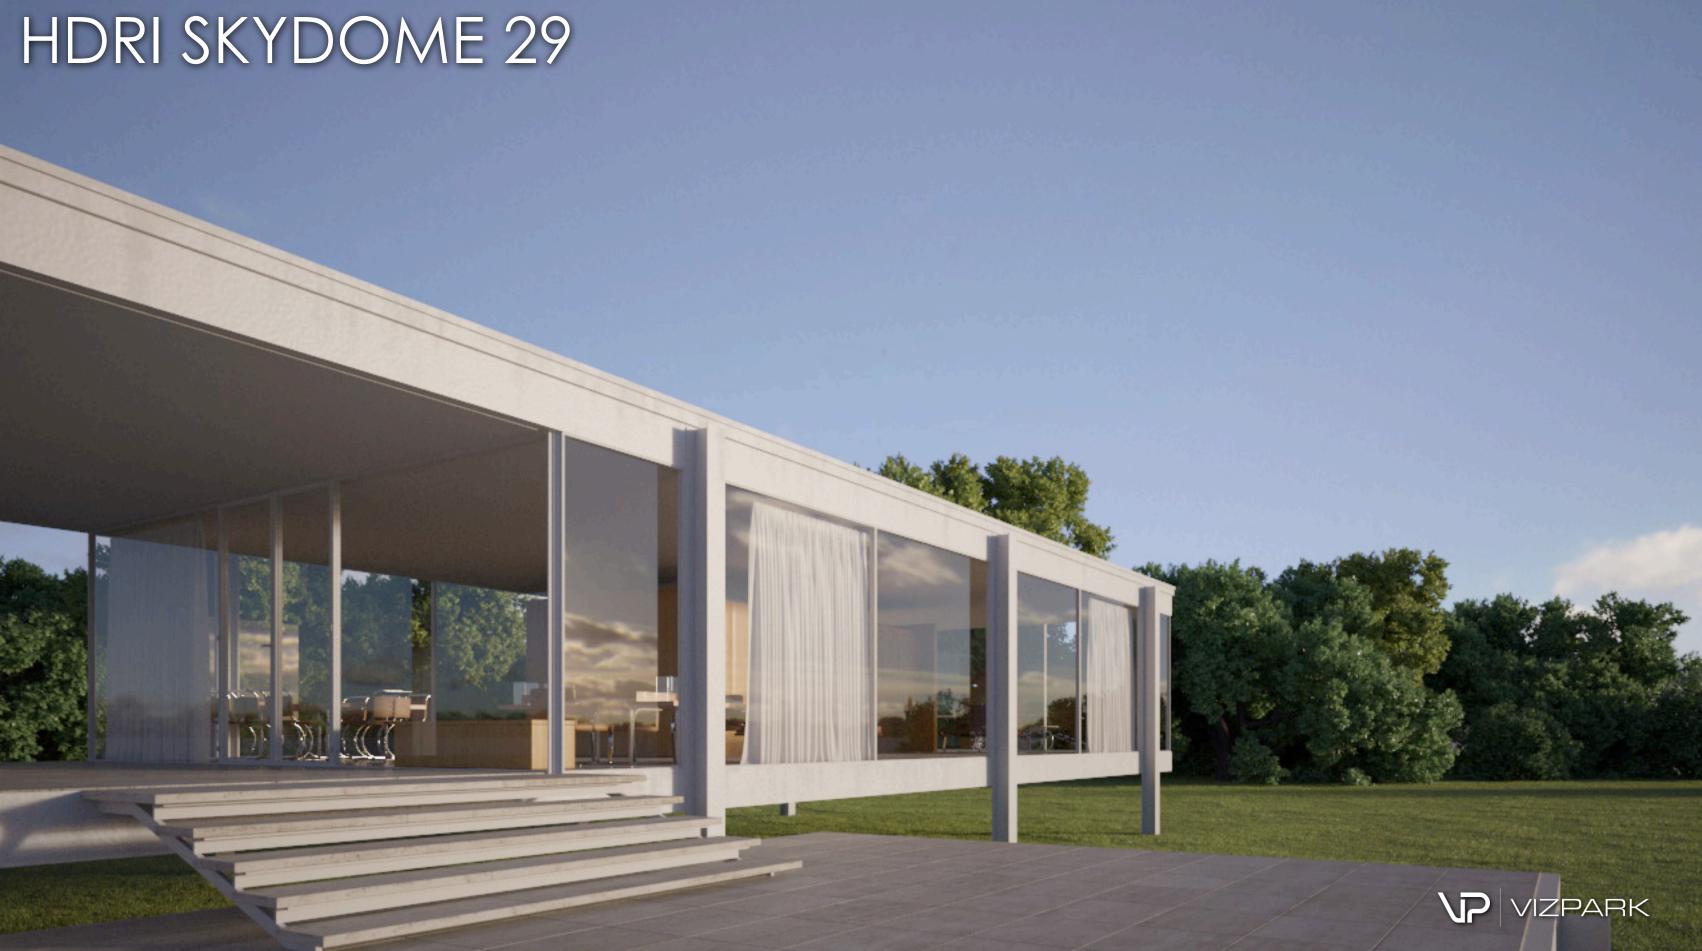

## HDRI SKYDOMES III Description

HDRI SKYDOMES is the third collection of 10 high quality 360° panorama photographs with high dynamic range for architectural lighting and visualization. Most of the HDRI photographs were taken in Berlin-Tempelhof, a large area without disturbing trees or houses nearby. Others were taken in London, UK. The images reflect different skies with different clouds and sun positions in order to achieve several moods in renderings. All images were manually stitched and cleaned with dust-removal and alignment.

Each HDRI Skydome includes between 4-6 background photographs for further variation.