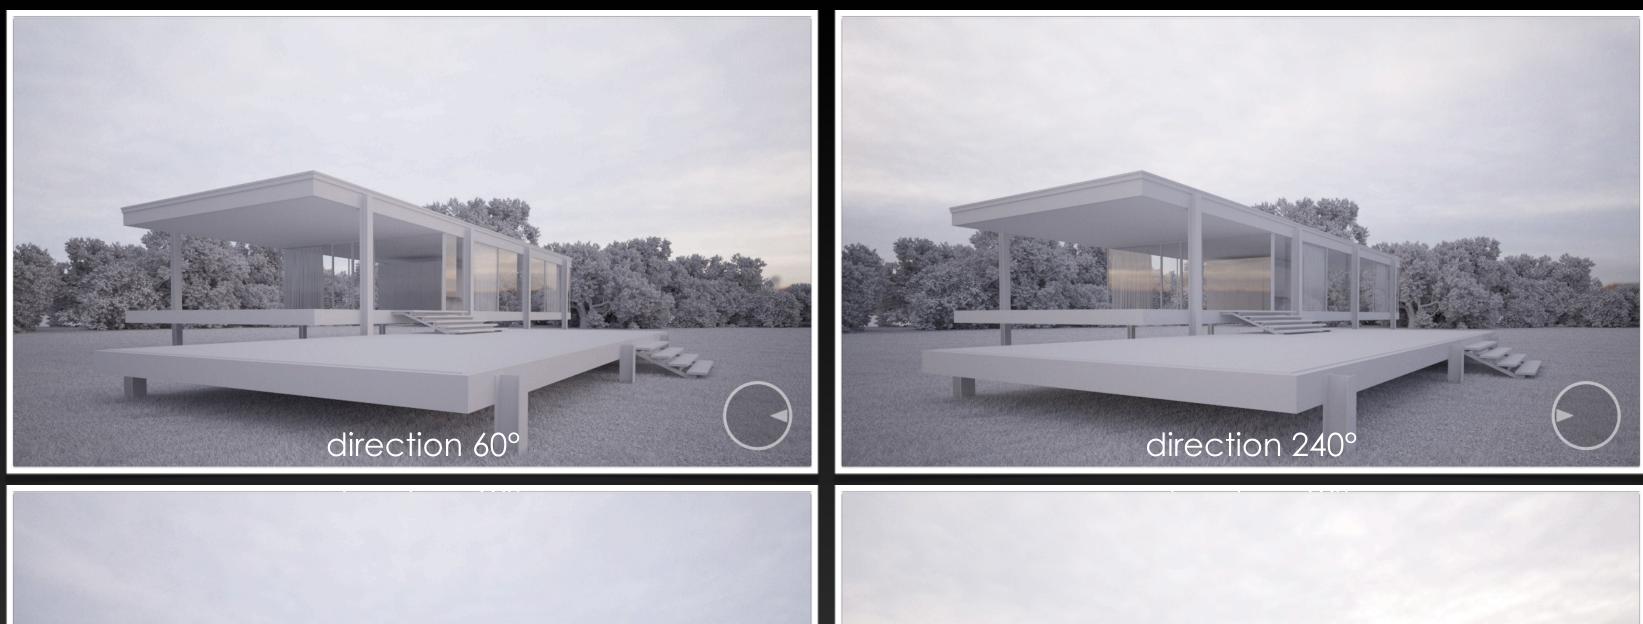

# Works from all directions

Preview scenes for 3ds max, modo and Cinema4D

## HDRI SKYDOMES III Main Features

- 10 high quality HDRI Skydomes
- 33 high resolution backplates
- 12 EV High Dynamic Range
- Demo scenes for 3ds max, modo, CINEMA4D
- Online Tutorials for 3ds max, modo, CINEMA4D