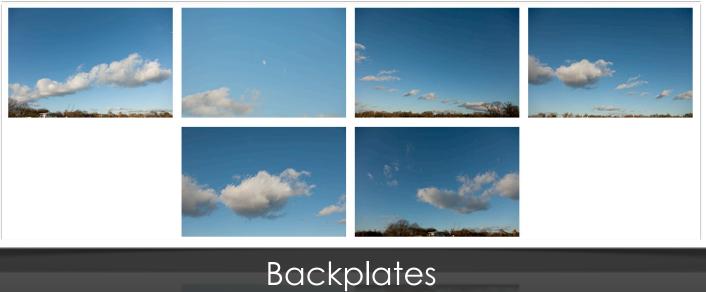

Each HDRI Skydome includes between 4-6 background photographs for further variation.

# High Resolution backplates