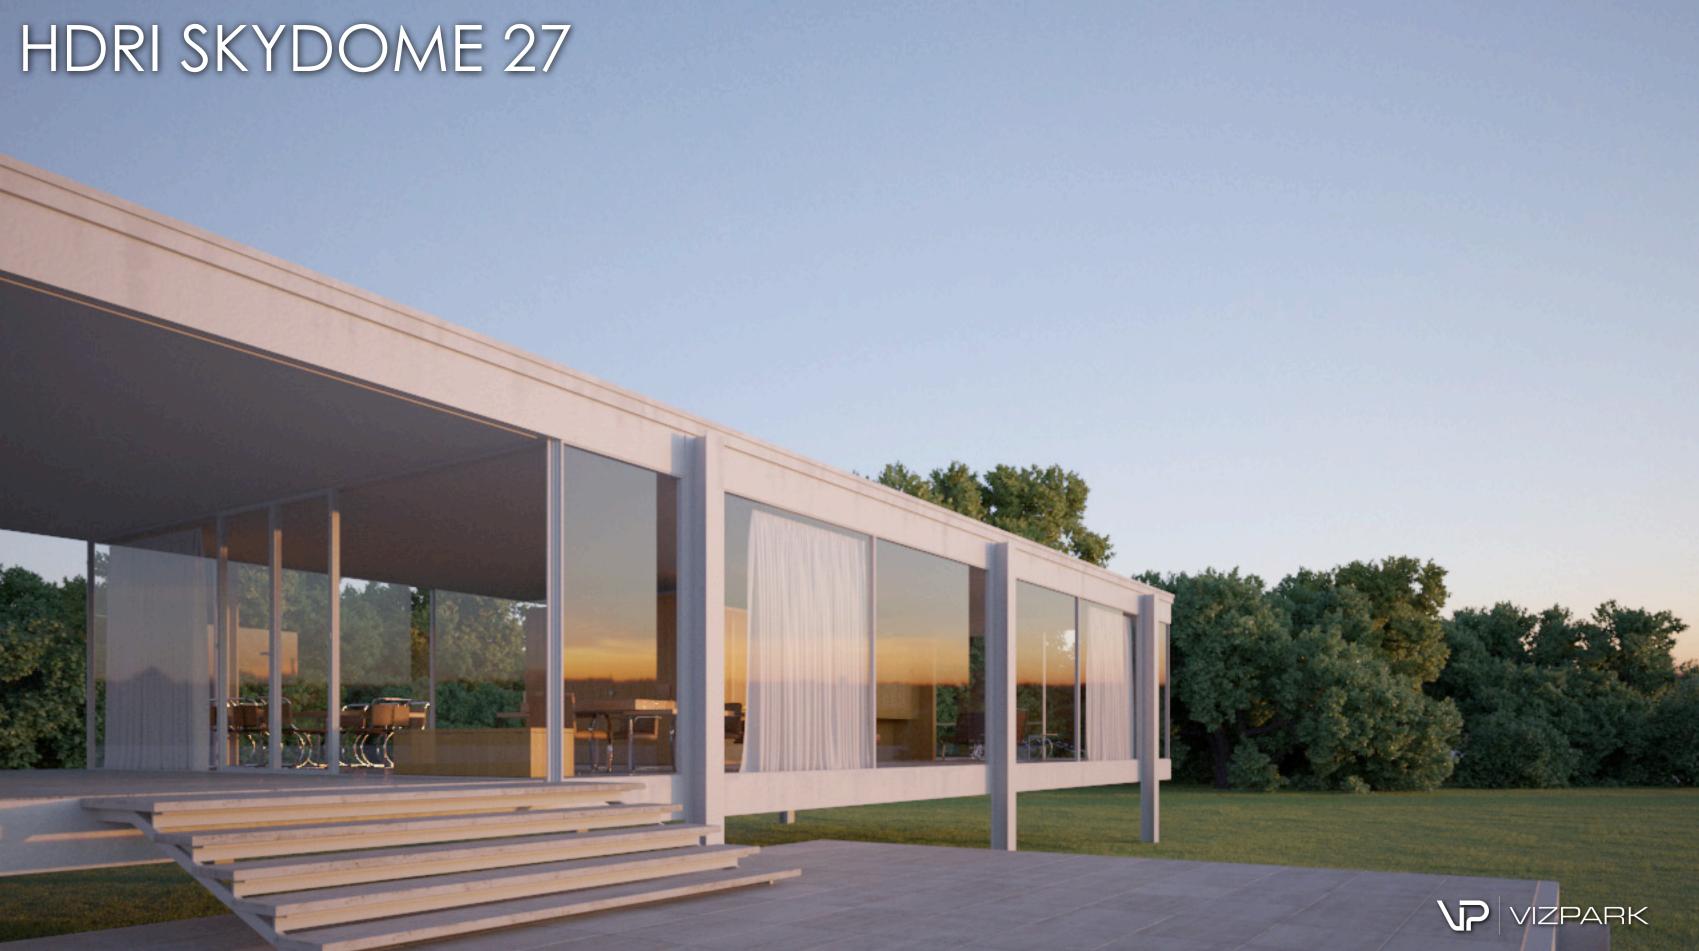

## HDRI SKYDOMES III Description

HDRI SKYDOMES is the third collection of 10 high quality 360° panorama photographs with high dynamic range for architectural lighting and visualization. Most of the HDRI photographs were taken in Berlin-Tempelhof, a large area without disturbing trees or houses nearby. Others were taken in London, UK. The images reflect different skies with different clouds and sun positions in order to achieve several moods in renderings. All images were manually stitched and cleaned with dust-removal and alignment.

All single hdri products and the bundle include preview scenes for 3ds max with vray and mental ray, CINEMA4D with vray as well as Luxology modo. These scenes will give you a quick start, so you spend less time to prepare light and render settings. Just import your architectural scene objects and start rendering a beautiful image.