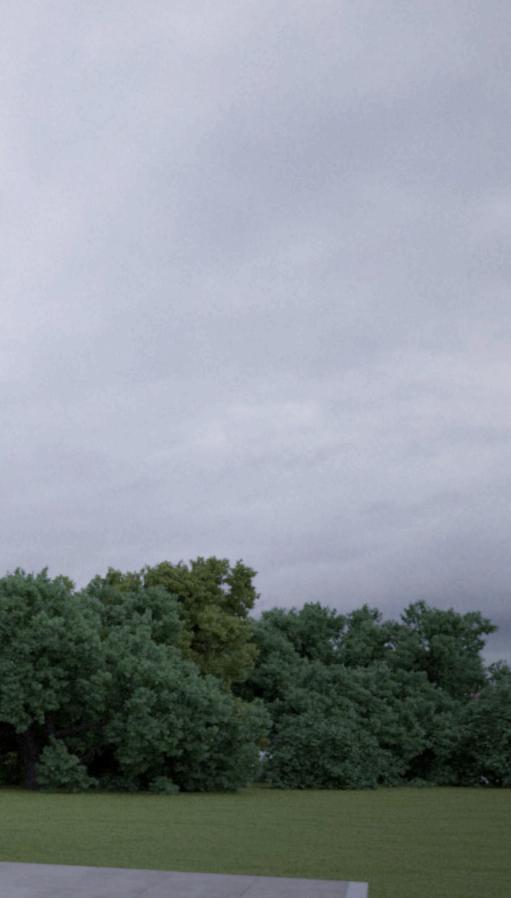

Each HDRI Skydome includes between 4-6 background photographs for further variation.

# High Resolution backplates