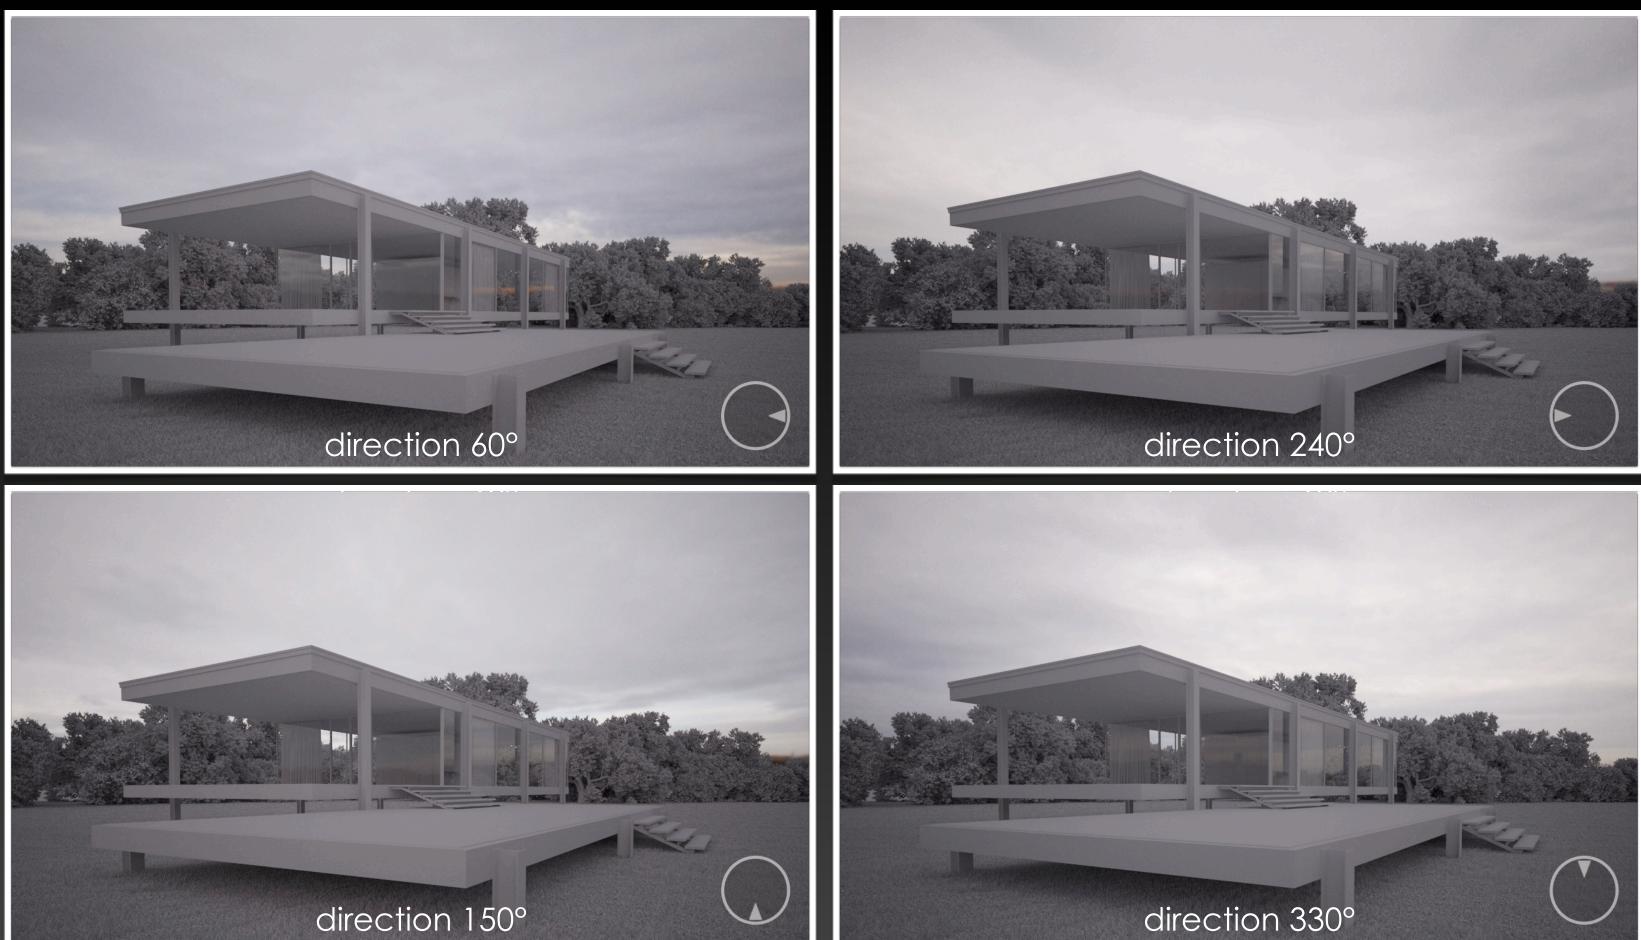

# Works from all directions

Preview scenes for 3ds max, modo and Cinema4D

## HDRI SKYDOMES III Main Features

- 10 high quality HDRI Skydomes
- 33 high resolution backplates
- 12 EV High Dynamic Range
- Demo scenes for 3ds max, modo, CINEMA4D
- Online Tutorials for 3ds max, modo, CINEMA4D