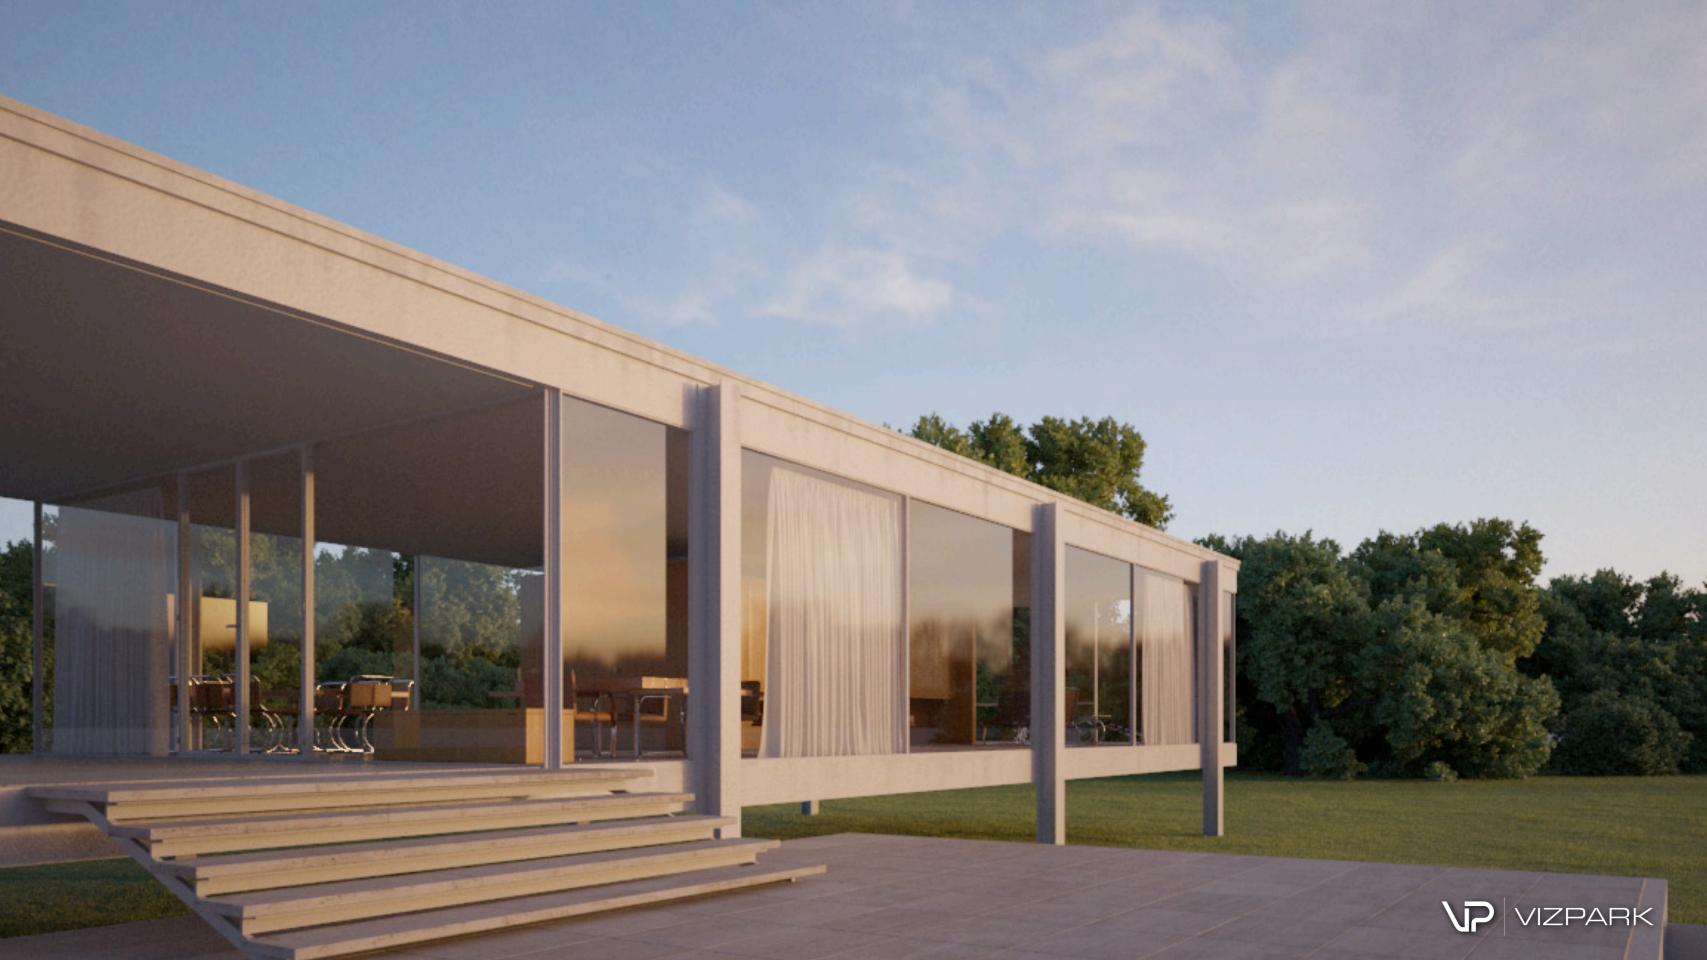

## HDRI SKYDOMES III Description

HDRI SKYDOMES is the third collection of 10 high quality 360° panorama photographs with high dynamic range for architectural lighting and visualization. Most of the HDRI photographs were taken in Berlin-Tempelhof, a large area without disturbing trees or houses nearby. Others were taken in London, UK. The images reflect different skies with different clouds and sun positions in order to achieve several moods in renderings. All images were manually stitched and cleaned with dust-removal and alignment.

All single hdri products and the bundle include preview scenes for 3ds max with vray and mental ray, CINEMA4D with vray as well as Luxology modo. These scenes will give you a quick start, so you spend less time to prepare light and render settings. Just import your architectural scene objects and start rendering a beautiful image.

Each HDRI Skydome includes between 4-6 background photographs for further variation.