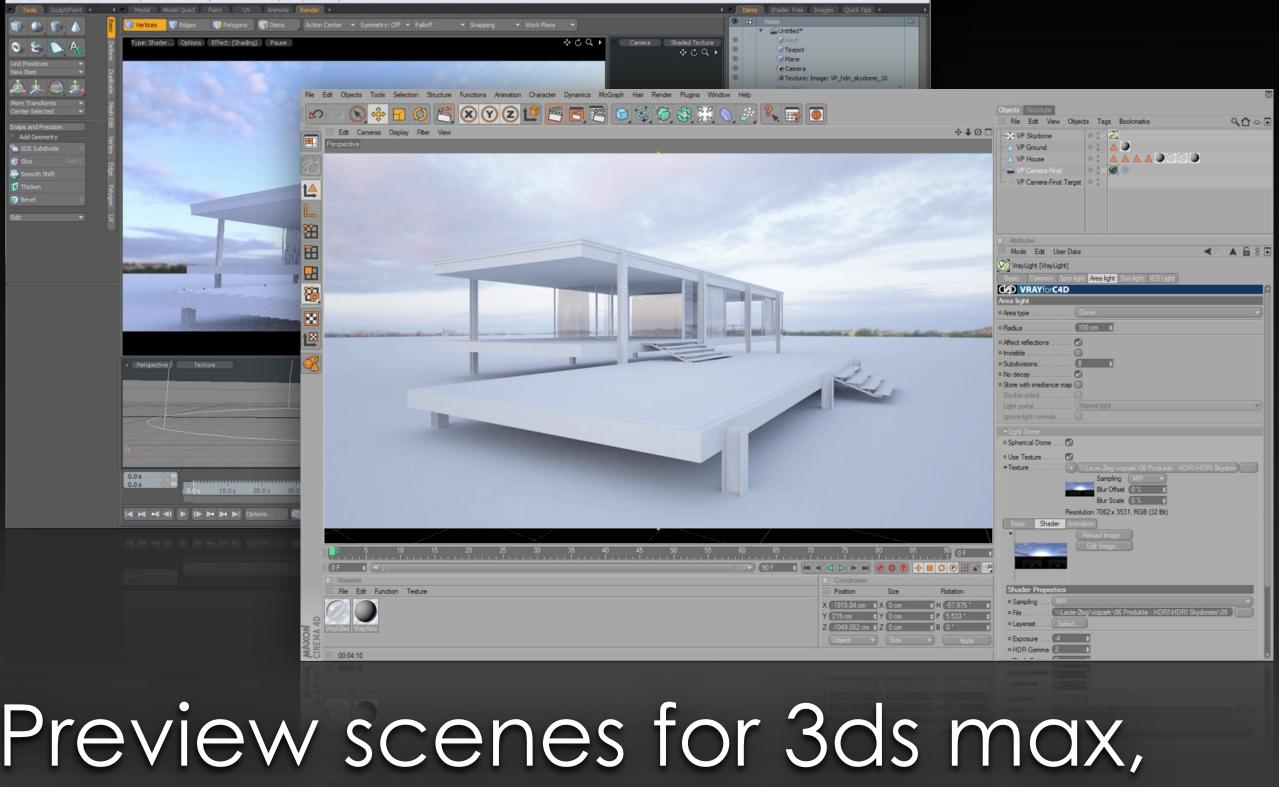

All single hdri products and the bundle include preview scenes for 3ds max with vray and mental ray, CINEMA4D with vray as well as Luxology modo. These scenes will give you a quick start, so you spend less time to prepare light and render settings. Just import your architectural scene objects and start rendering a beautiful image.

# Works from all directions

Preview scenes for 3ds max, modo and Cinema4D