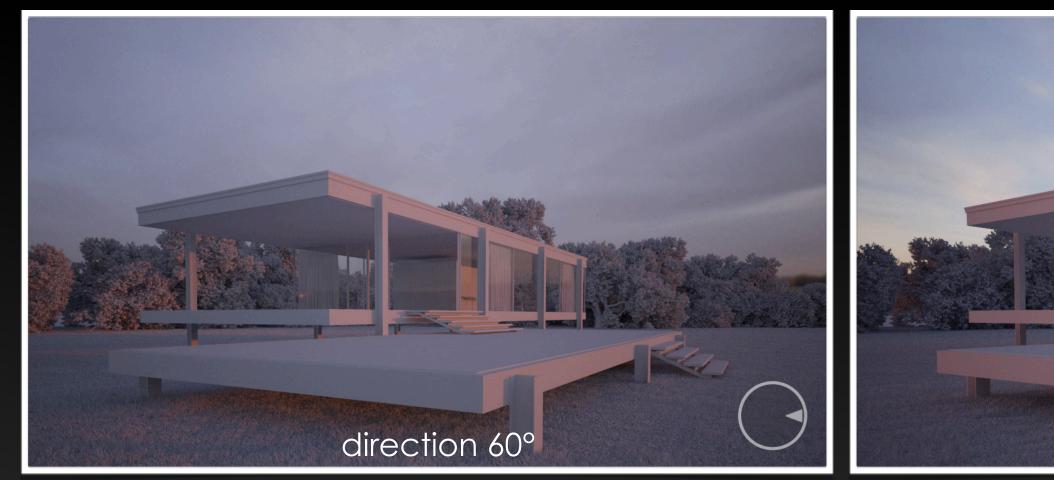

our architectural scene objects and start rendering a beautiful image.

Each HDRI Skydome includes between 4-6 background photographs for further variation.



## HDRI SKYDOMES III Overview





# High Resolution backplates



# Works from all directions

























Preview scenes for 3ds max, modo and Cinema4D



## HDRI SKYDOMES III Main Features

- 10 high quality HDRI Skydomes
- 33 high resolution backplates
- 12 EV High Dynamic Range
- Demo scenes for 3ds max, modo, CINEMA4D
- Online Tutorials for 3ds max, modo, CINEMA4D

MA4D EMA4D



# HDRI SKYDOME 21















## Backplates

Mirror ball

© 2014 - VIZPARK<sup>™</sup> - All rights reserved.





















## Backplates

Mirror ball

© 2014 - VIZPARK<sup>™</sup> - All rights reserved.





# HDRI SKYDOME 23















## Backplates

Mirror ball

© 2014 - VIZPARK<sup>™</sup> - All rights reserved.



# HDRI SKYDOME 24





11



















## Backplates

Mirror ball

© 2014 - VIZPARK<sup>™</sup> - All rights reserved.





















## Backplates

Mirror ball

© 2014 - VIZPARK<sup>™</sup> - All rights reserved.











direction 150°







## Backplates

Mirror ball

© 2014 - VIZPARK<sup>™</sup> - All rights reserved.













© 2014 - VIZPARK™ - All rights reserved.

















## Mirror ball

© 2014 - VIZPARK<sup>™</sup> - All rights reserved.





















## Mirror ball

© 2014 - VIZPARK<sup>™</sup> - All rights reserved.





# HDRI SKYDOME 30



















Mirror ball

## Backplates

© 2014 - VIZPARK<sup>™</sup> - All rights reserved.





# more HDRI