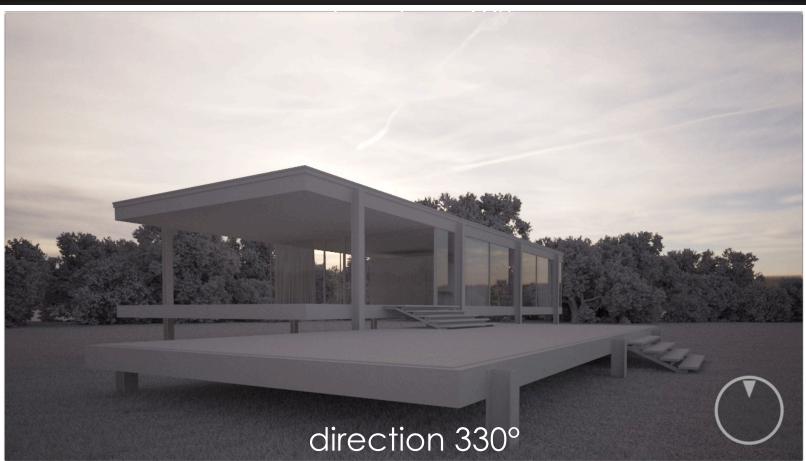

ese scenes will give you a quick start, so you spend less time to prepare light and render settings. Just import your architectural scene objects and start rendering a beautiful image.

Each HDRI Skydome includes between 4-6 background photographs for further variation.



## HDRI SKYDOMES III Overview





# High Resolution backplates



# Works from all directions

























Preview scenes for 3ds max, modo and Cinema4D



## HDRI SKYDOMES III Main Features

- 10 high quality HDRI Skydomes
- 33 high resolution backplates
- 12 EV High Dynamic Range
- Demo scenes for 3ds max, modo, CINEMA4D
- Online Tutorials for 3ds max, modo, CINEMA4D

MA4D EMA4D



# HDRI SKYDOME 21















## Backplates

Mirror ball

© 2014 - VIZPARK<sup>™</sup> - All rights reserved.





















## Backplates

Mirror ball

© 2014 - VIZPARK<sup>™</sup> - All rights reserved.





# HDRI SKYDOME 23















## Backplates

Mirror ball

© 2014 - VIZPARK<sup>™</sup> - All rights reserved.



# HDRI SKYDOME 24





11



















## Backplates

Mirror ball

© 2014 - VIZPARK<sup>™</sup> - All rights reserved.





















## Backplates

Mirror ball

© 2014 - VIZPARK<sup>™</sup> - All rights reserved.











direction 150°







## Backplates

Mirror ball

© 2014 - VIZPARK<sup>™</sup> - All rights reserved.













© 2014 - VIZPARK™ - All rights reserved.

















## Mirror ball

© 2014 - VIZPARK<sup>™</sup> - All rights reserved.





















## Mirror ball

© 2014 - VIZPARK<sup>™</sup> - All rights reserved.





# HDRI SKYDOME 30