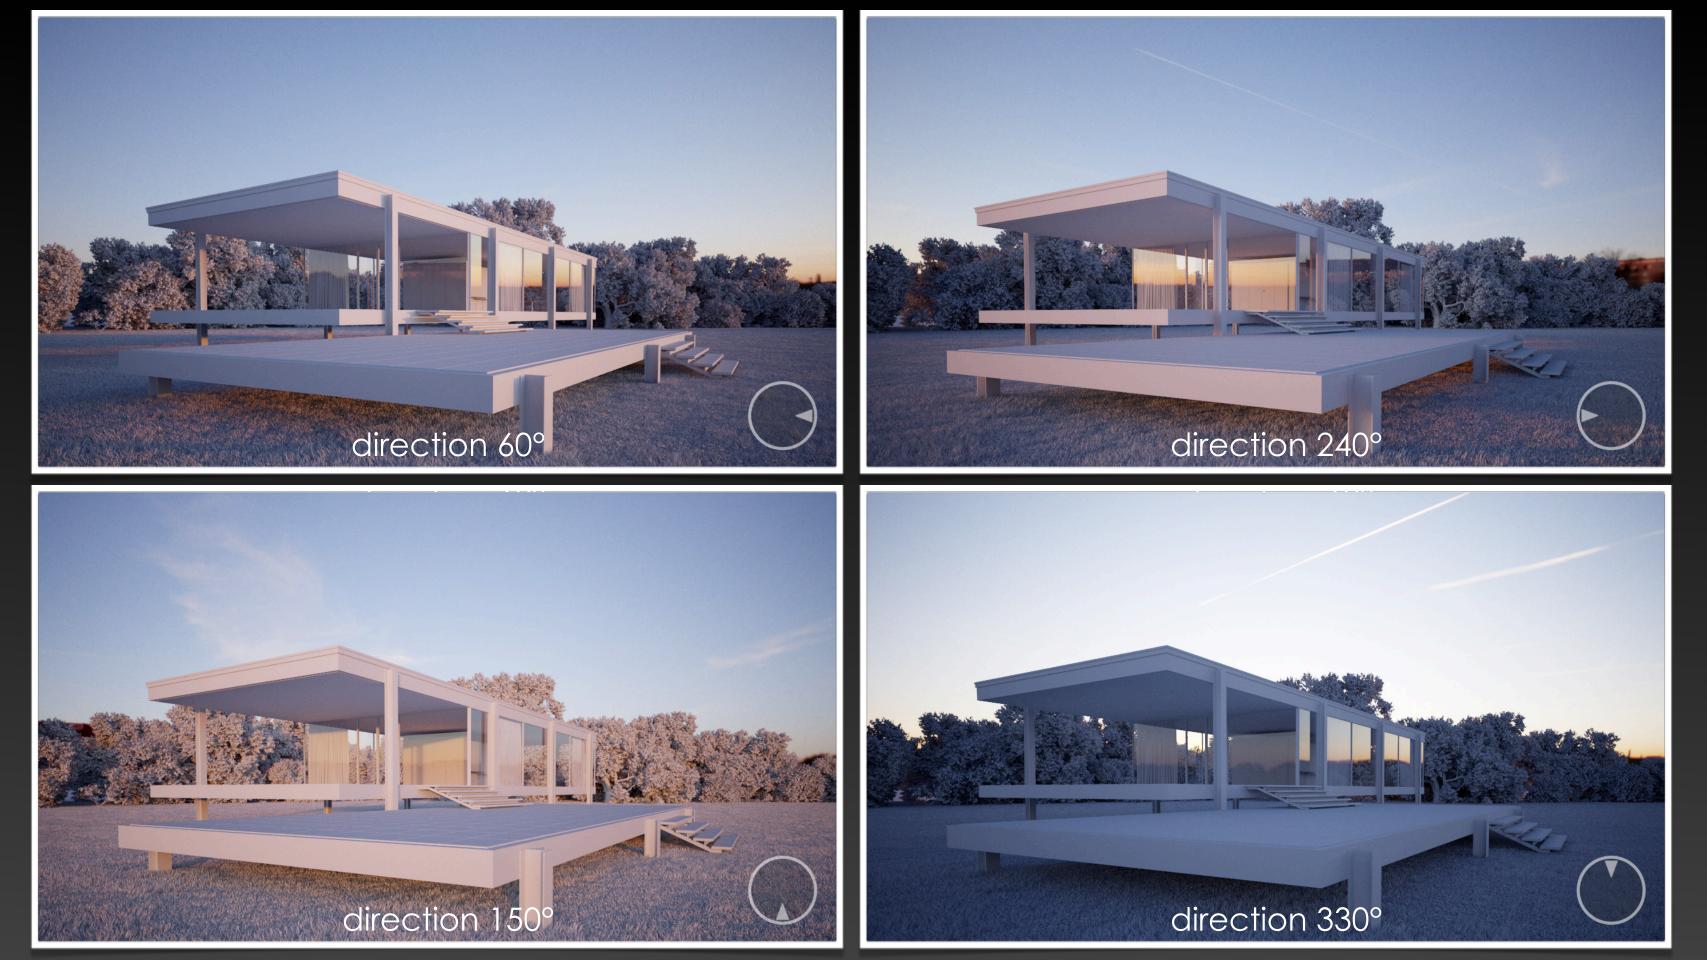

# Works from all directions

Preview scenes for 3ds max, modo and Cinema4D

## HDRI SKYDOMES III Main Features

- 10 high quality HDRI Skydomes
- 33 high resolution backplates
- 12 EV High Dynamic Range
- Demo scenes for 3ds max, modo, CINEMA4D
- Online Tutorials for 3ds max, modo, CINEMA4D