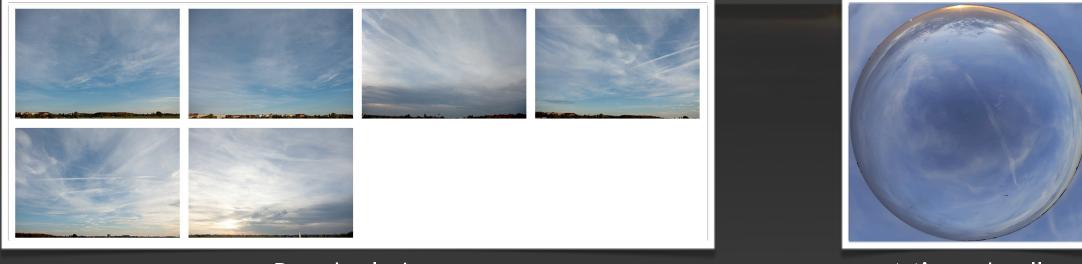

Each HDRI Skydome includes between 4-6 background photographs for further variation.

## Backplates

Mirror ball

© 2014 - VIZPARK<sup>™</sup> - All rights reserved.