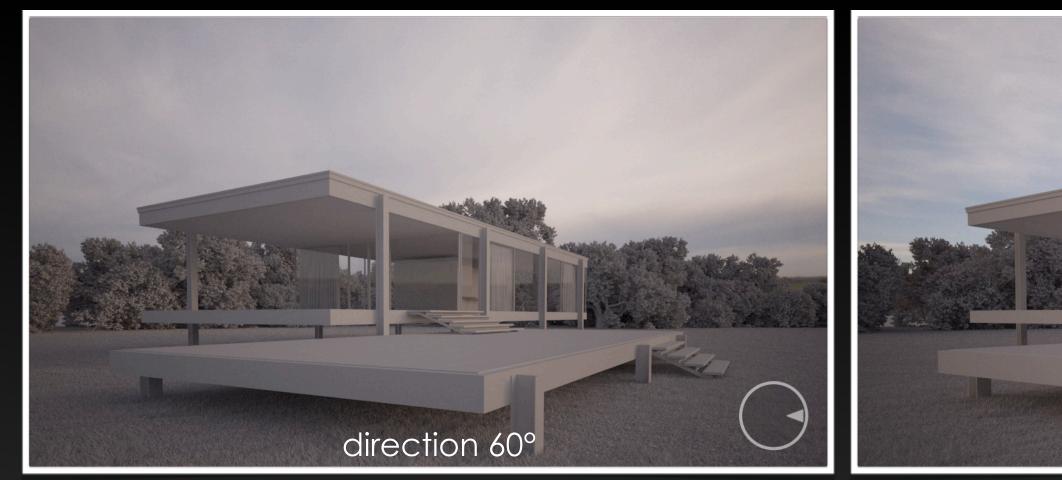

. These scenes will give you a quick start, so you spend less time to prepare light and render settings. Just import your architectural scene objects and start rendering a beautiful image.

Each HDRI Skydome includes between 4-6 background photographs for further variation.



## HDRI SKYDOMES III Overview





# High Resolution backplates



# Works from all directions

























Preview scenes for 3ds max, modo and Cinema4D



## HDRI SKYDOMES III Main Features

- 10 high quality HDRI Skydomes
- 33 high resolution backplates
- 12 EV High Dynamic Range
- Demo scenes for 3ds max, modo, CINEMA4D
- Online Tutorials for 3ds max, modo, CINEMA4D

MA4D EMA4D



# HDRI SKYDOME 21















## Backplates

Mirror ball

© 2014 - VIZPARK<sup>™</sup> - All rights reserved.





















## Backplates

Mirror ball

© 2014 - VIZPARK<sup>™</sup> - All rights reserved.





# HDRI SKYDOME 23















## Backplates

Mirror ball

© 2014 - VIZPARK<sup>™</sup> - All rights reserved.



# HDRI SKYDOME 24





11



















## Backplates

Mirror ball

© 2014 - VIZPARK<sup>™</sup> - All rights reserved.





















## Backplates

Mirror ball

© 2014 - VIZPARK<sup>™</sup> - All rights reserved.











direction 150°







## Backplates

Mirror ball

© 2014 - VIZPARK<sup>™</sup> - All rights reserved.













© 2014 - VIZPARK™ - All rights reserved.

















## Mirror ball

© 2014 - VIZPARK<sup>™</sup> - All rights reserved.





















## Mirror ball

© 2014 - VIZPARK<sup>™</sup> - All rights reserved.





# HDRI SKYDOME