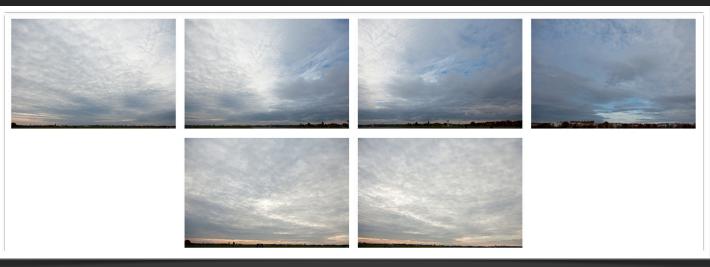

Each HDRI Skydome includes between 4-6 background photographs for further variation.

## Backplates

Mirror ball

© 2014 - VIZPARK<sup>™</sup> - All rights reserved.