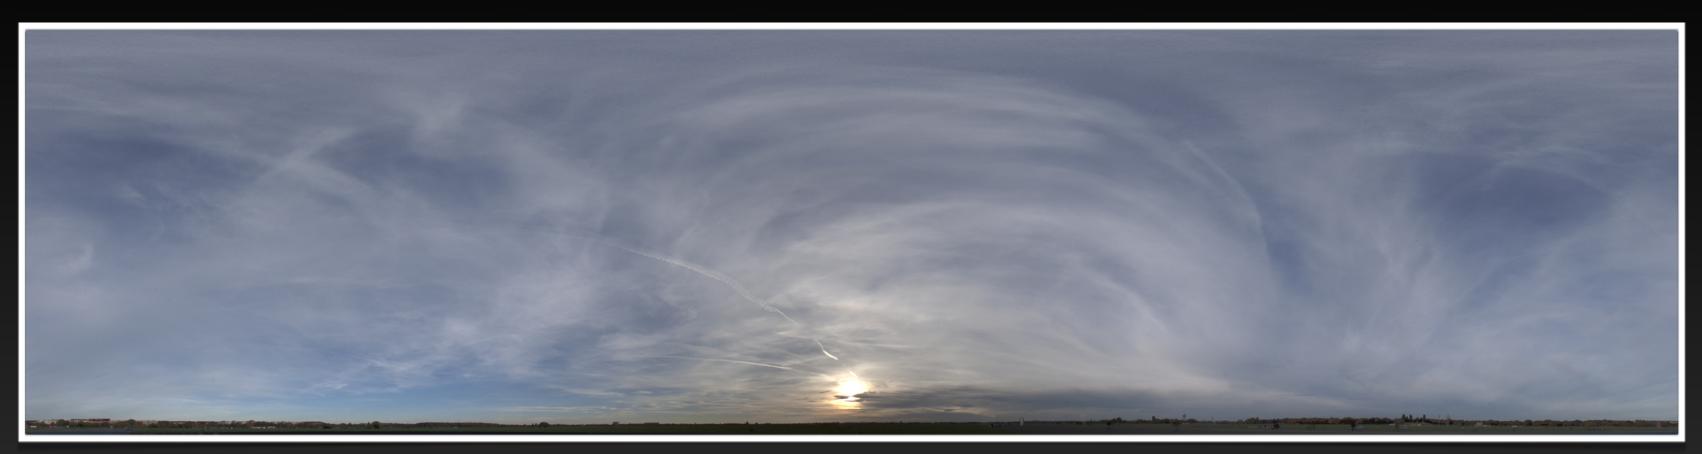

## HDRI SKYDOMES III Description

HDRI SKYDOMES is the third collection of 10 high quality 360° panorama photographs with high dynamic range for architectural lighting and visualization. Most of the HDRI photographs were taken in Berlin-Tempelhof, a large area without disturbing trees or houses nearby. Others were taken in London, UK. The images reflect different skies with different clouds and sun positions in order to achieve several moods in renderings. All images were manually stitched and cleaned with dust-removal and alignment.

Each HDRI Skydome includes between 4-6 background photographs for further variation.