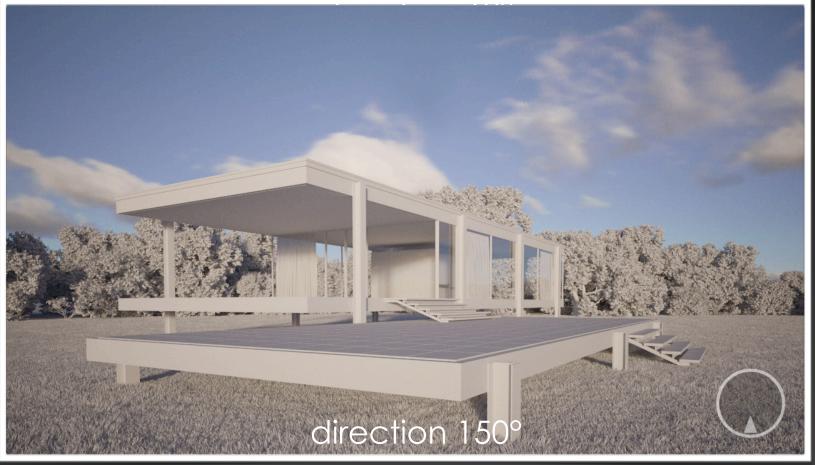

# Works from all directions

Preview scenes for 3ds max, modo and Cinema4D

## Backplates

Mirror ball

© 2014 - VIZPARK<sup>™</sup> - All rights reserved.

direction 150°