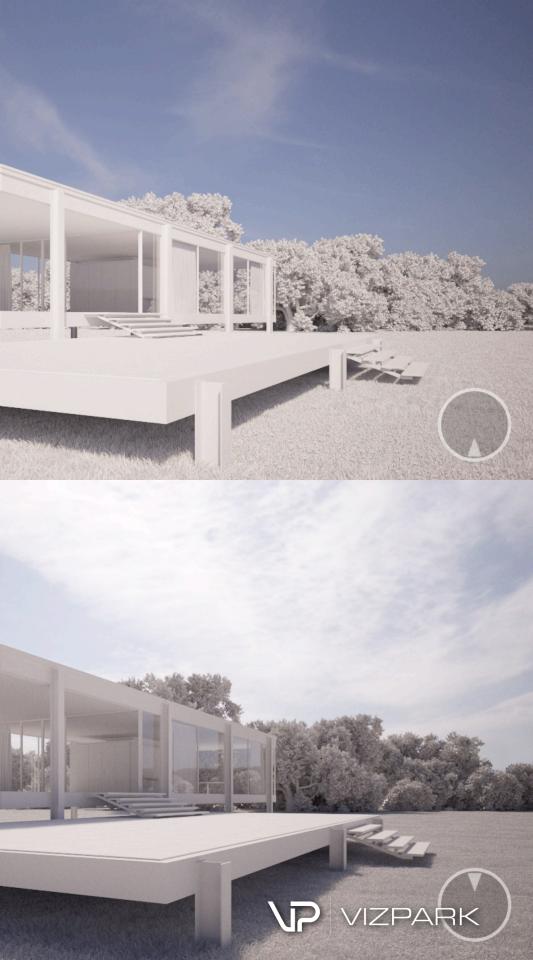

## HDRI SKYDOMES III Description

HDRI SKYDOMES is the third collection of 10 high quality 360° panorama photographs with high dynamic range for architectural lighting and visualization. Most of the HDRI photographs were taken in Berlin-Tempelhof, a large area without disturbing trees or houses nearby. Others were taken in London, UK. The images reflect different skies with different clouds and sun positions in order to achieve several moods in renderings. All images were manually stitched and cleaned with dust-removal and alignment.

All single hdri products and the bundle include preview scenes for 3ds max with vray and mental ray, CINEMA4D with vray as well as Luxology modo. These scenes will give you a quick start, so you spend less time to prepare light and render settings. Just import your architectural scene objects and start rendering a beautiful image.

# Works from all directions

Preview scenes for 3ds max, modo and Cinema4D