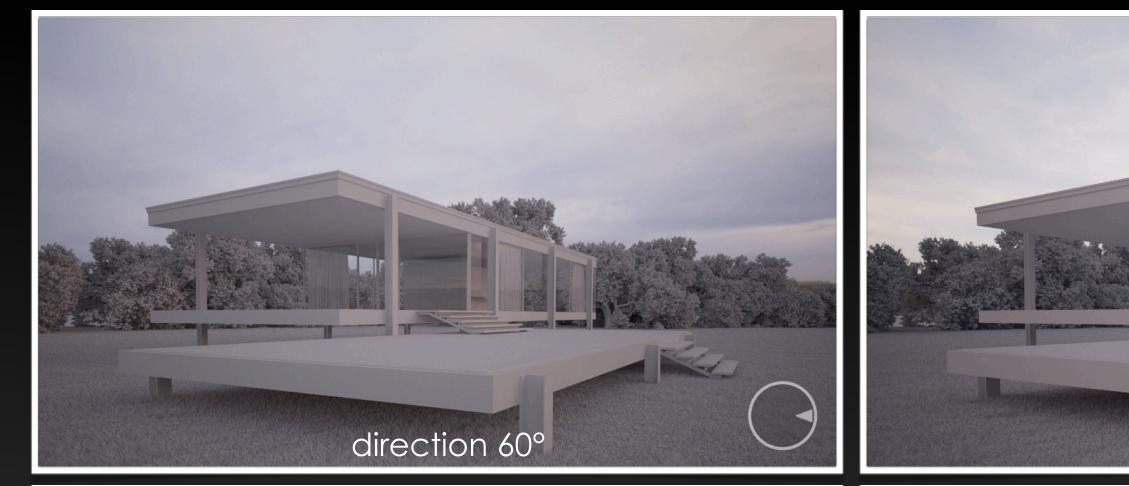

lude preview scenes for 3ds max with vray and mental ray, CINEMA4D with vray as well as Luxology modo. These scenes will give you a quick start, so you spend less time to prepare light and render settings. Just import your architectural scene objects and start rendering a beautiful image.

Each HDRI Skydome includes between 4-6 background photographs for further variation.



## HDRI SKYDOMES III Overview





# High Resolution backplates



# Works from all directions

























Preview scenes for 3ds max, modo and Cinema4D



## HDRI SKYDOMES III Main Features

- 10 high quality HDRI Skydomes
- 33 high resolution backplates
- 12 EV High Dynamic Range
- Demo scenes for 3ds max, modo, CINEMA4D
- Online Tutorials for 3ds max, modo, CINEMA4D

MA4D EMA4D



# HDRI SKYDOME 21















## Backplates

Mirror ball

© 2014 - VIZPARK<sup>™</sup> - All rights reserved.





















## Backplates

Mirror ball

© 2014 - VIZPARK<sup>™</sup> - All rights reserved.





# HDRI SKYDOME 23















## Backplates

Mirror ball

© 2014 - VIZPARK<sup>™</sup> - All rights reserved.



# HDRI SKYDOME 24





11



















## Backplates

Mirror ball

© 2014 - VIZPARK<sup>™</sup> - All rights reserved.





















## Backplates

Mirror ball

© 2014 - VIZPARK<sup>™</sup> - All rights reserved.











direction 150°







## Backplates

Mirror ball

© 2014 - VIZPARK<sup>™</sup> - All rights reserved.













© 2014 - VIZPARK™ - All rights reserved.

















## Mirror ball

© 2014 - VIZPARK<sup>™</sup> - All rights reserved.