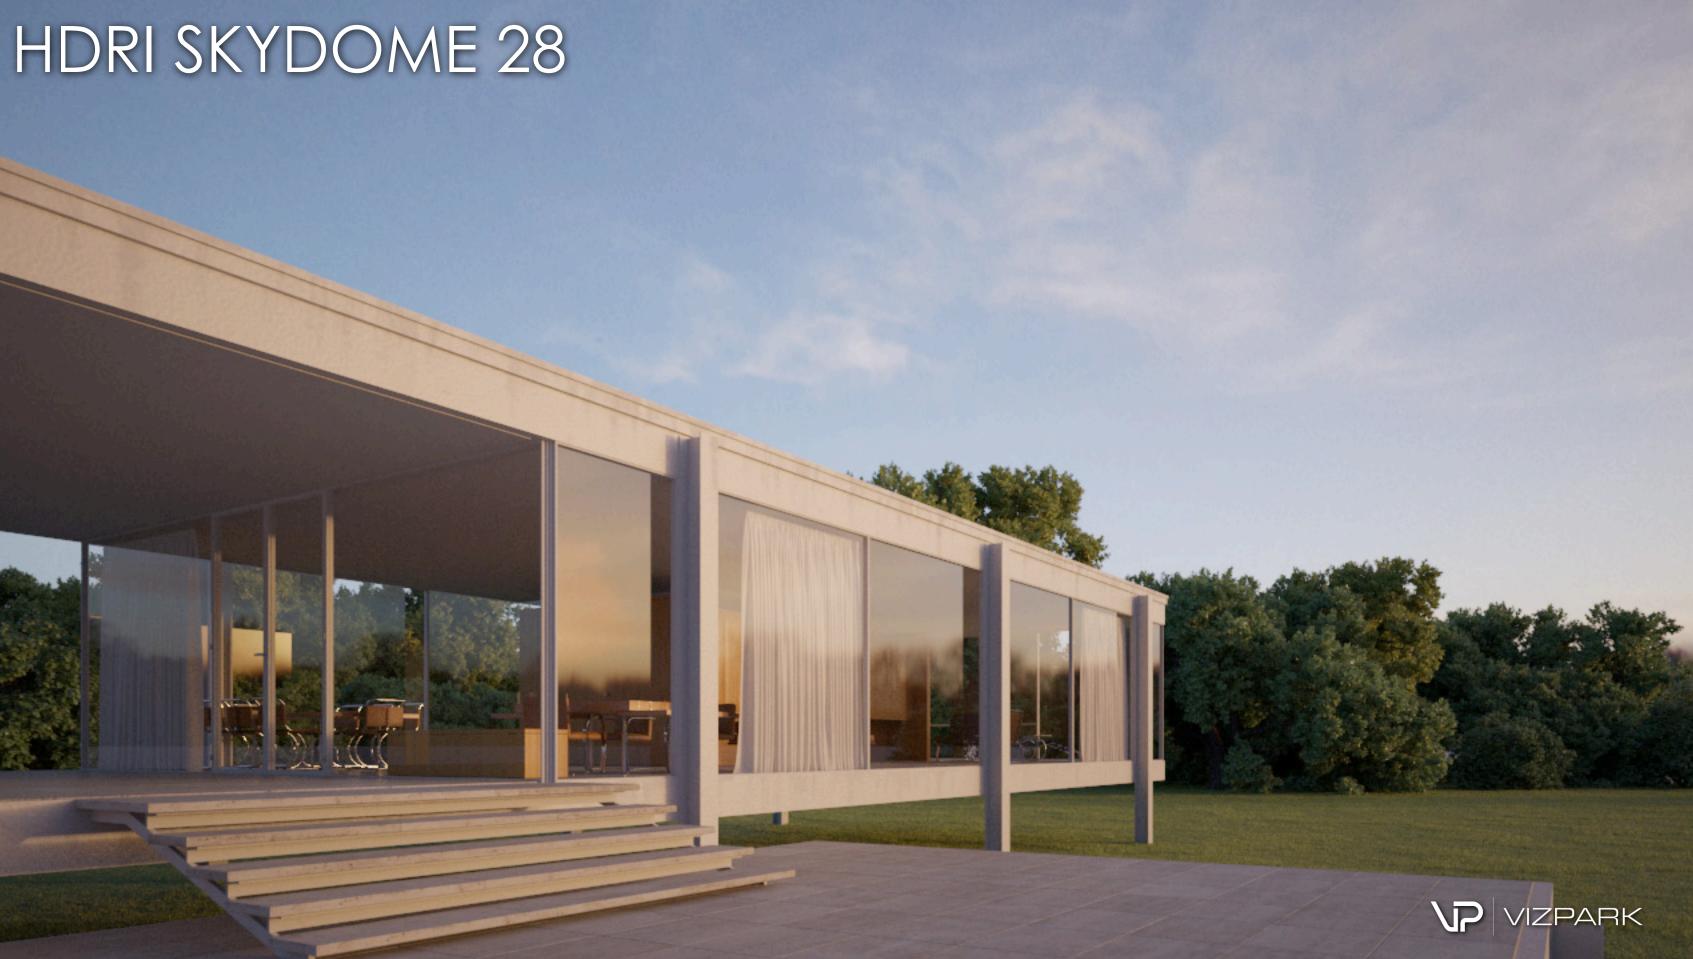

## HDRI SKYDOMES III Description

HDRI SKYDOMES is the third collection of 10 high quality 360° panorama photographs with high dynamic range for architectural lighting and visualization. Most of the HDRI photographs were taken in Berlin-Tempelhof, a large area without disturbing trees or houses nearby. Others were taken in London, UK. The images reflect different skies with different clouds and sun positions in order to achieve several moods in renderings. All images were manually stitched and cleaned with dust-removal and alignment.

Each HDRI Skydome includes between 4-6 background photographs for further variation.