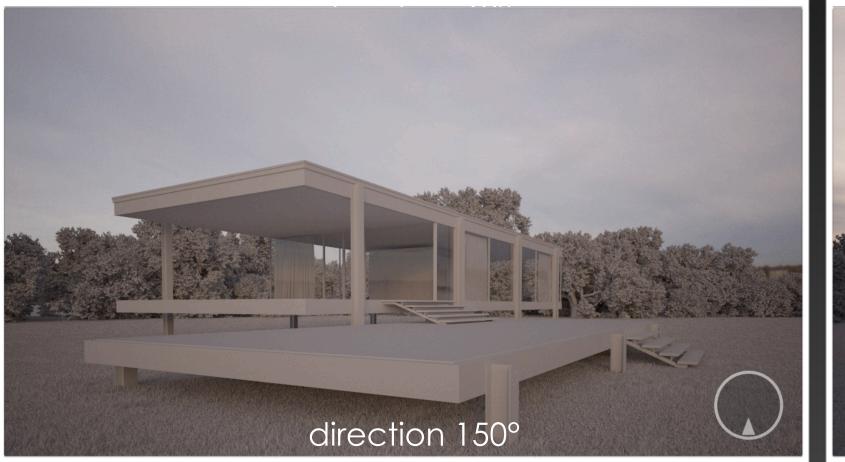

# Works from all directions

Preview scenes for 3ds max, modo and Cinema4D

## Backplates

Mirror ball

© 2014 - VIZPARK<sup>™</sup> - All rights reserved.

direction 150°