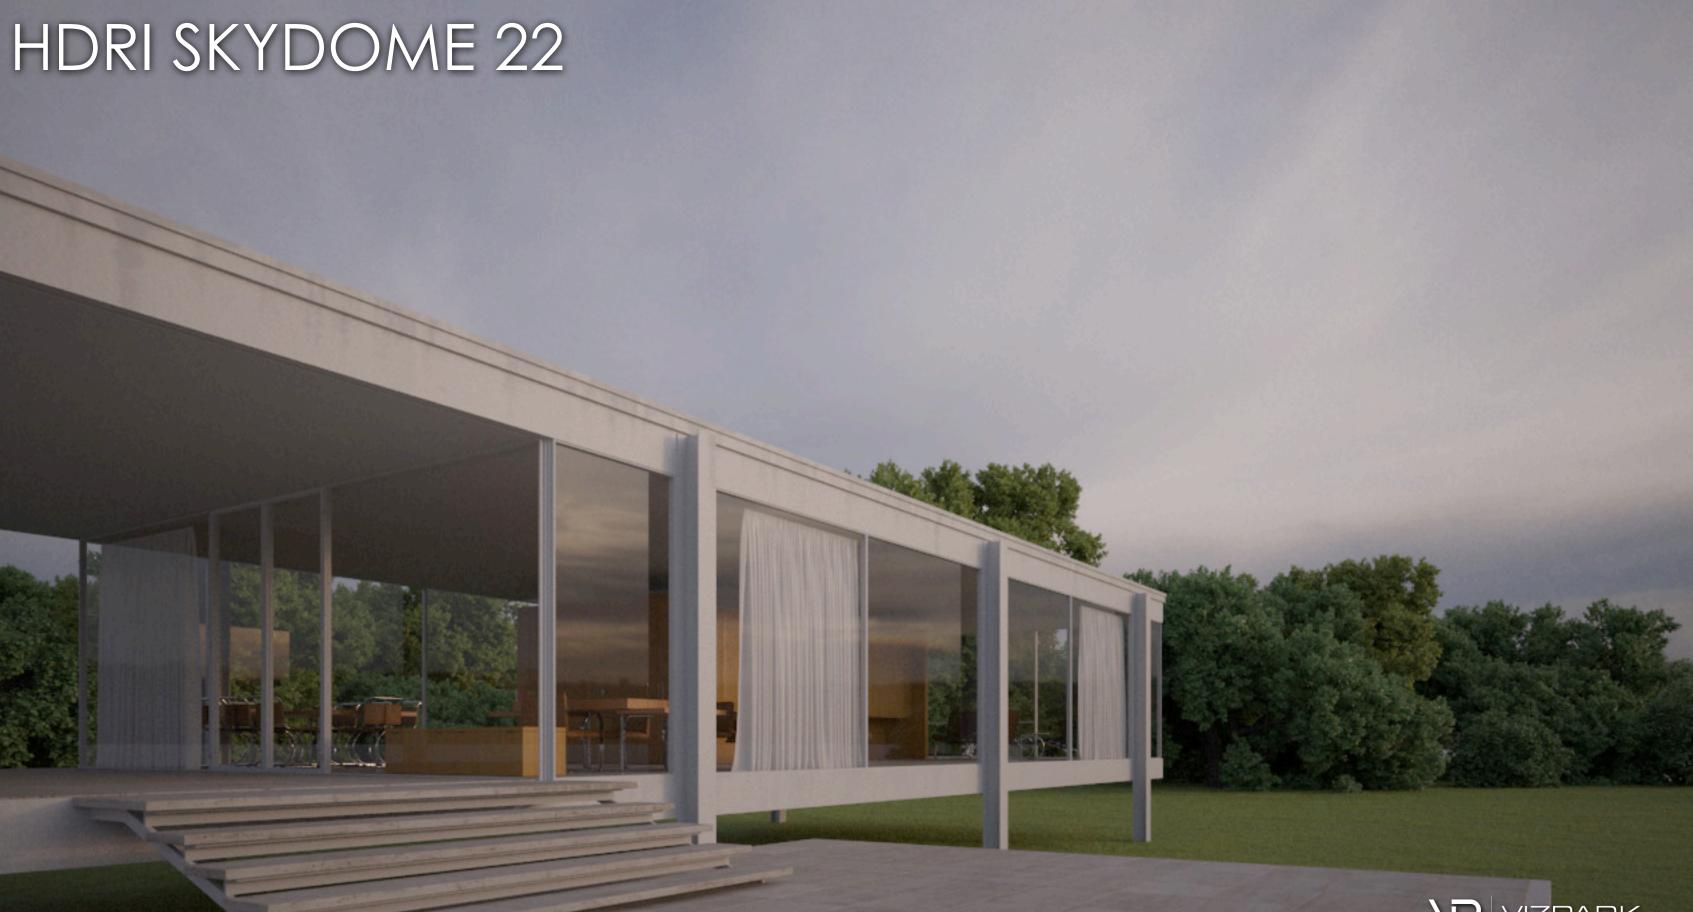

## HDRI SKYDOMES III Description

HDRI SKYDOMES is the third collection of 10 high quality 360° panorama photographs with high dynamic range for architectural lighting and visualization. Most of the HDRI photographs were taken in Berlin-Tempelhof, a large area without disturbing trees or houses nearby. Others were taken in London, UK. The images reflect different skies with different clouds and sun positions in order to achieve several moods in renderings. All images were manually stitched and cleaned with dust-removal and alignment.