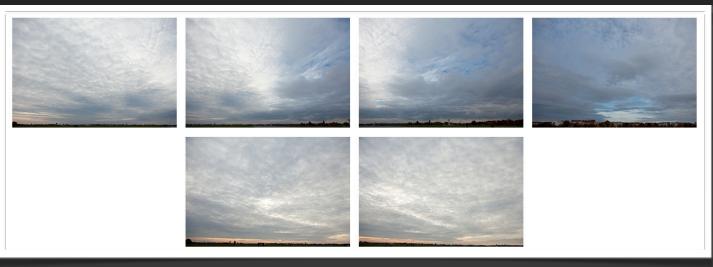

Each HDRI Skydome includes between 4-6 background photographs for further variation.

# High Resolution backplates