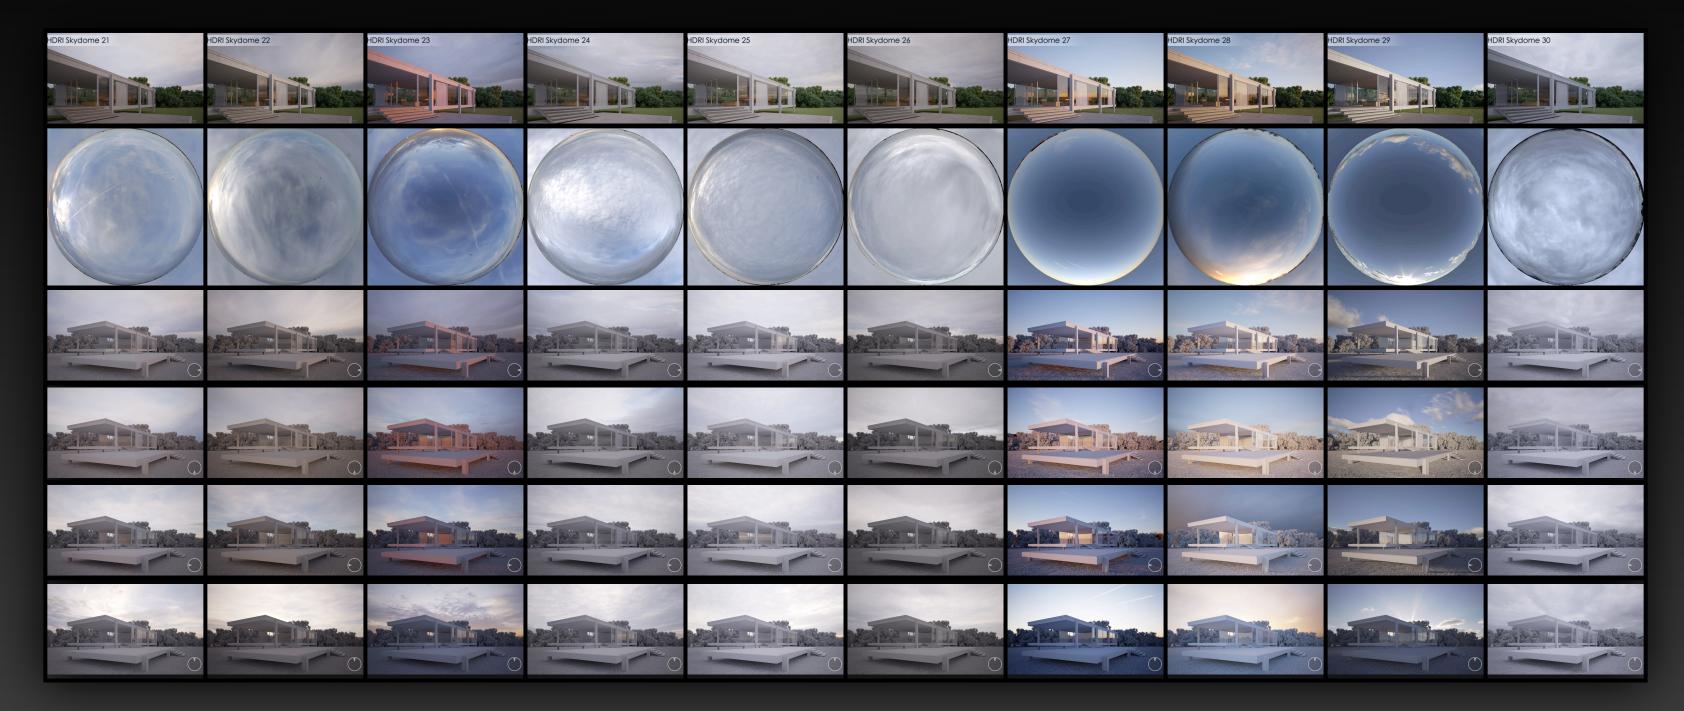

## HDRI SKYDOMES III Overview

## HDRI SKYDOMES III Main Features

- 10 high quality HDRI Skydomes
- 33 high resolution backplates
- 12 EV High Dynamic Range
- Demo scenes for 3ds max, modo, CINEMA4D
- Online Tutorials for 3ds max, modo, CINEMA4D

# HDRI SKYDOME 21

# HDRI SKYDOME 23

# HDRI SKYDOME 24

11

# HDRI SKYDOME 30

Mirror ball