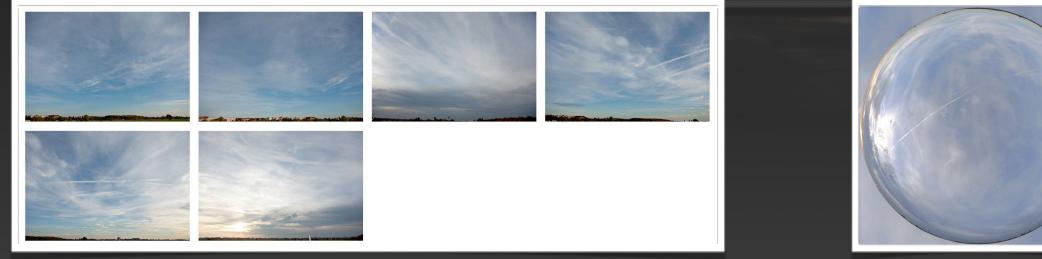

Each HDRI Skydome includes between 4-6 background photographs for further variation.

## Backplates

Mirror ball

© 2014 - VIZPARK<sup>™</sup> - All rights reserved.