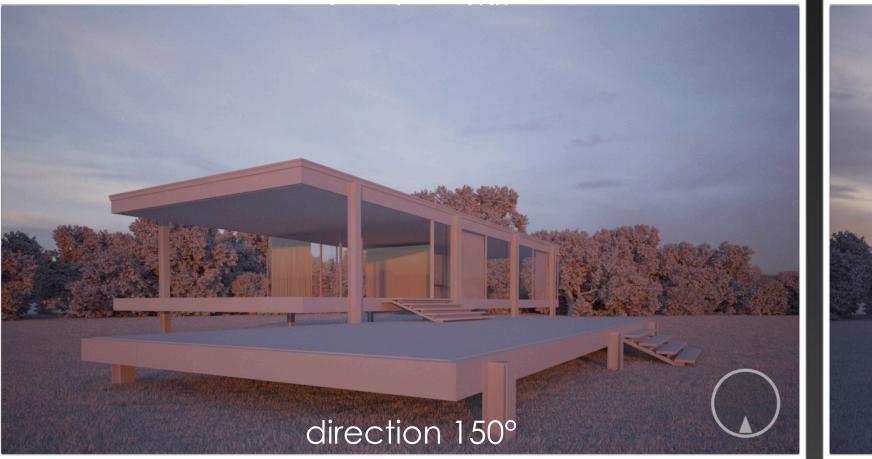

r architectural scene objects and start rendering a beautiful image.

Each HDRI Skydome includes between 4-6 background photographs for further variation.



## HDRI SKYDOMES III Overview





# High Resolution backplates



# Works from all directions

























Preview scenes for 3ds max, modo and Cinema4D



## HDRI SKYDOMES III Main Features

- 10 high quality HDRI Skydomes
- 33 high resolution backplates
- 12 EV High Dynamic Range
- Demo scenes for 3ds max, modo, CINEMA4D
- Online Tutorials for 3ds max, modo, CINEMA4D

MA4D EMA4D



# HDRI SKYDOME 21















## Backplates

Mirror ball

© 2014 - VIZPARK<sup>™</sup> - All rights reserved.





















## Backplates

Mirror ball

© 2014 - VIZPARK<sup>™</sup> - All rights reserved.





# HDRI SKYDOME 23















## Backplates

Mirror ball

© 2014 - VIZPARK<sup>™</sup> - All rights reserved.



# HDRI SKYDOME 24





11



















## Backplates

Mirror ball

© 2014 - VIZPARK<sup>™</sup> - All rights reserved.





















## Backplates

Mirror ball

© 2014 - VIZPARK<sup>™</sup> - All rights reserved.











direction 150°







## Backplates

Mirror ball

© 2014 - VIZPARK<sup>™</sup> - All rights reserved.













© 2014 - VIZPARK™ - All rights reserved.

















## Mirror ball

© 2014 - VIZPARK<sup>™</sup> - All rights reserved.





















## Mirror ball

© 2014 - VIZPARK<sup>™</sup> - All rights reserved.





# HDRI SKYDOME 30



















Mirror ball

## Backplates

© 2014 - VIZPARK<sup>™</sup> - All rights reserved.





# more HDRIs