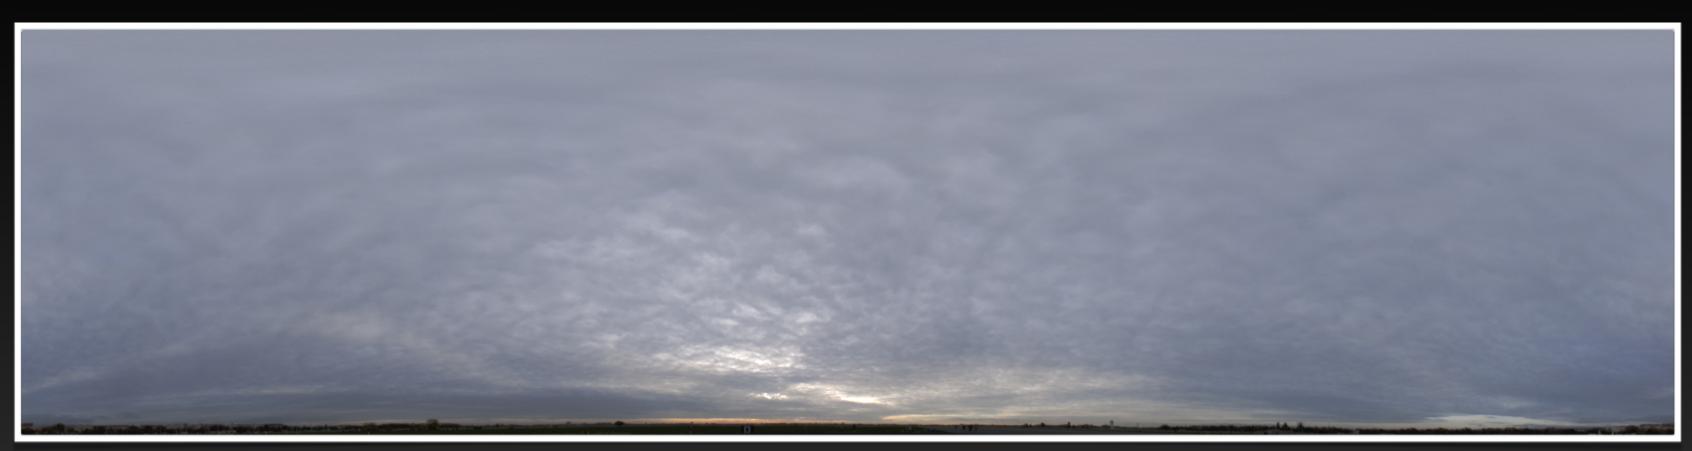

# High Resolution backplates

Each HDRI Skydome includes between 4-6 background photographs for further variation.