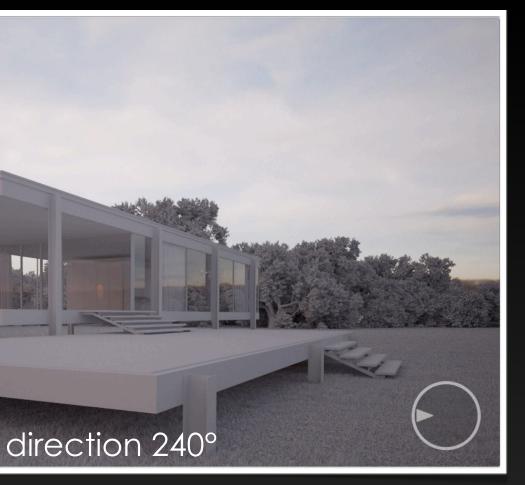

Each HDRI Skydome includes between 4-6 background photographs for further variation.