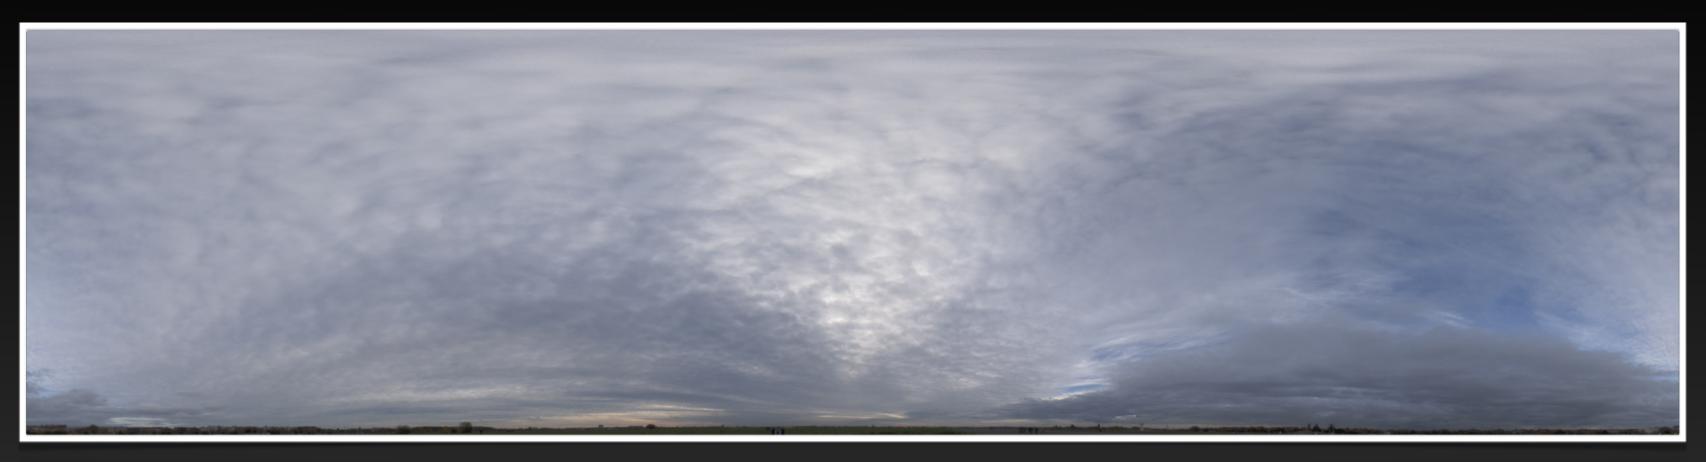

## HDRI SKYDOMES III Description

HDRI SKYDOMES is the third collection of 10 high quality 360° panorama photographs with high dynamic range for architectural lighting and visualization. Most of the HDRI photographs were taken in Berlin-Tempelhof, a large area without disturbing trees or houses nearby. Others were taken in London, UK. The images reflect different skies with different clouds and sun positions in order to achieve several moods in renderings. All images were manually stitched and cleaned with dust-removal and alignment.

Each HDRI Skydome includes between 4-6 background photographs for further variation.