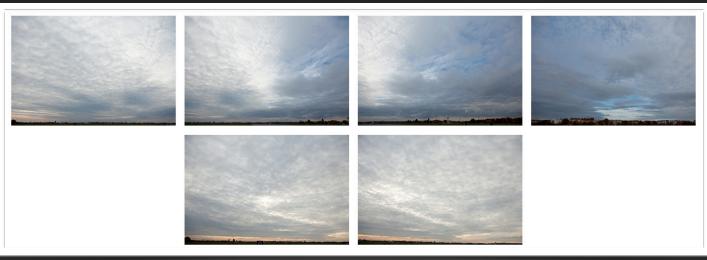

Each HDRI Skydome includes between 4-6 background photographs for further variation.

# High Resolution backplates