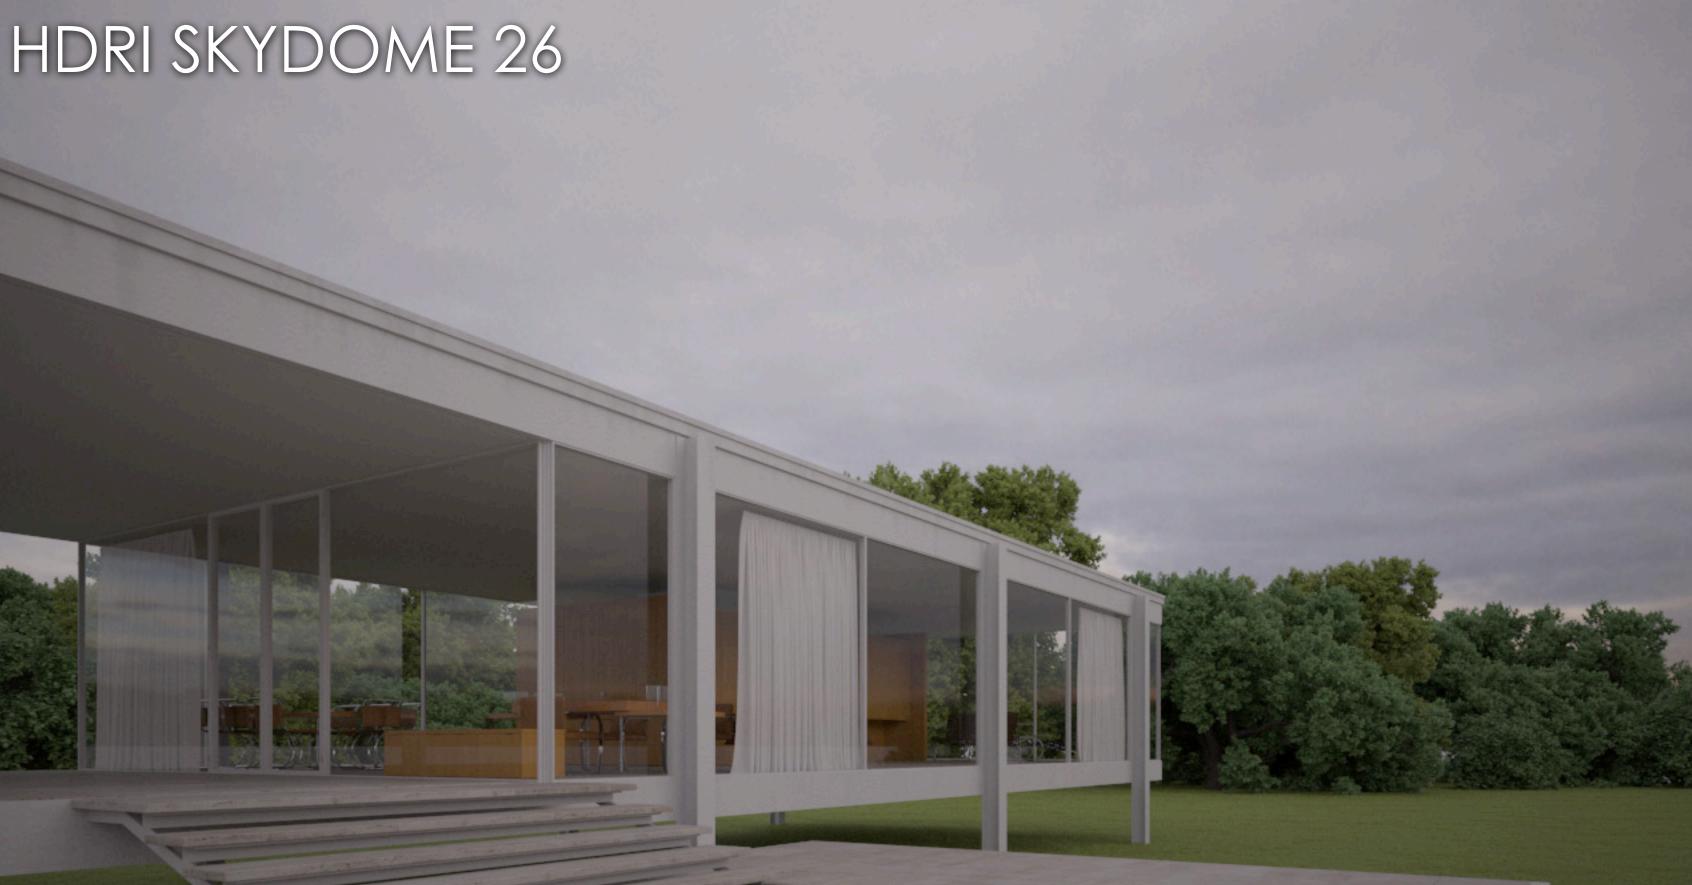

## HDRI SKYDOMES III Description

HDRI SKYDOMES is the third collection of 10 high quality 360° panorama photographs with high dynamic range for architectural lighting and visualization. Most of the HDRI photographs were taken in Berlin-Tempelhof, a large area without disturbing trees or houses nearby. Others were taken in London, UK. The images reflect different skies with different clouds and sun positions in order to achieve several moods in renderings. All images were manually stitched and cleaned with dust-removal and alignment.

Each HDRI Skydome includes between 4-6 background photographs for further variation.