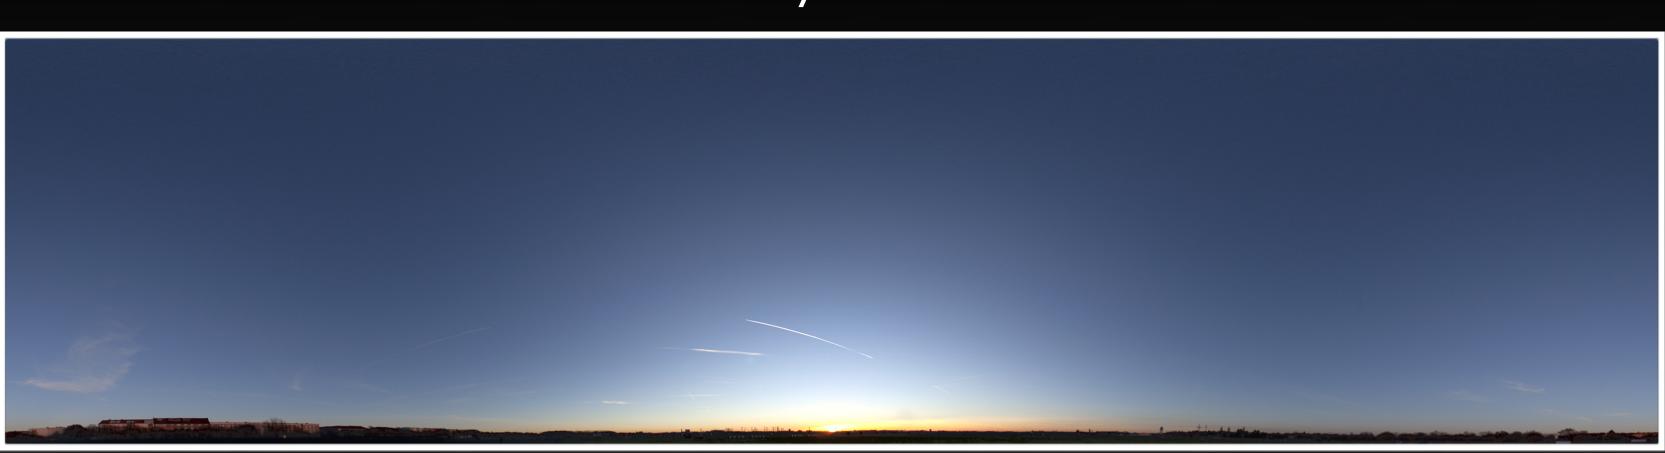

# High Resolution backplates

Each HDRI Skydome includes between 4-6 background photographs for further variation.